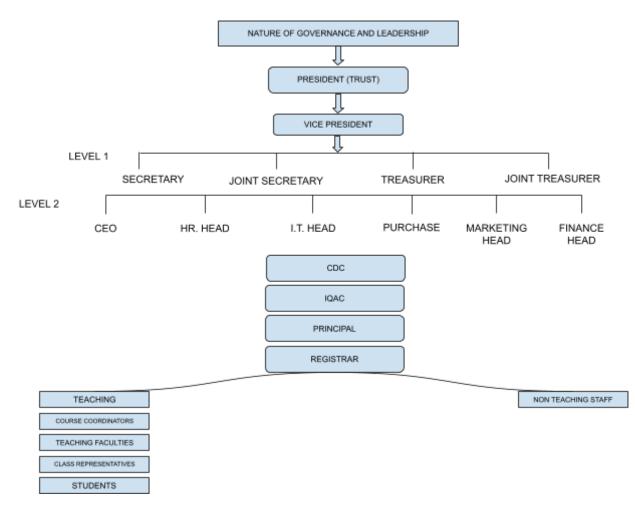

Same has been shown as expenses under respective head.

- 6. Excess of expenditure over income of earlier years has been transferred to Income & Expenditure account of
- Interest on term loan from Bank of Rs.11.79 lakhs has been debited on basic of actual utilization of fund. 7.
- 8. Figures of previous year have been regrouped, reclassified and rearranged, wherever necessary, to confirm to the figures of current year.

As Per our Annexed Report Shankarlal Jain & Associates LLP **Chartered Accountants** 



**President :** 

Satish Jain Partner M.no.048874

Juni

MUMBAI DATE: 29.06.2024



### Trustee





### RSET's



Deviprasad Goenka Management College of Media Studies (DGMC) RSET Campus, S. V. Road, Malad (w), Mumbai 400 064, Maharashtra, India

### **ORGANISATIONAL BODIES OF DGMC**





Mora