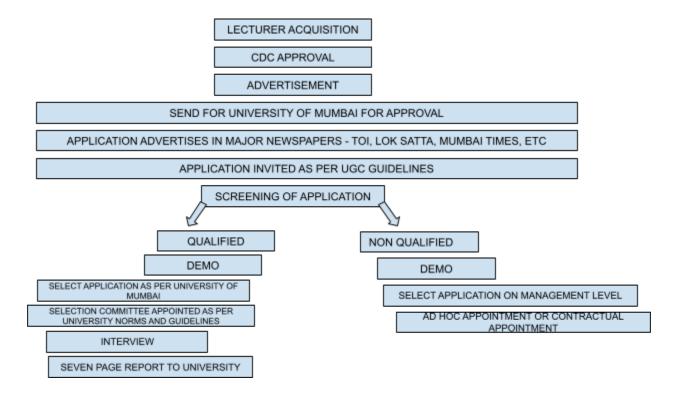

#### 1. Recuritment Process

The recruitment process of the institution begins with the acquisition of lecturers and securing CDC approval. After this, advertisements are placed in major newspapers, such as TOI, Lok Satta, and Mumbai Times, following approval from the University of Mumbai. Applications are then invited in accordance with UGC guidelines.

The next stage involves screening the applications. Applicants who qualify proceed to a demo stage and are further evaluated. For those who meet the required criteria, the selection process continues under the University of Mumbai's regulations. A selection committee is appointed based on university norms and guidelines, and qualified candidates are invited for an interview.

Once the interview is complete, a seven-page report is prepared and submitted to the university for final approval. For non-qualified applicants, there is still a chance for ad hoc or contractual appointments, particularly at the management level after a demo presentation. This process ensures a thorough and systematic approach to hiring qualified staff.