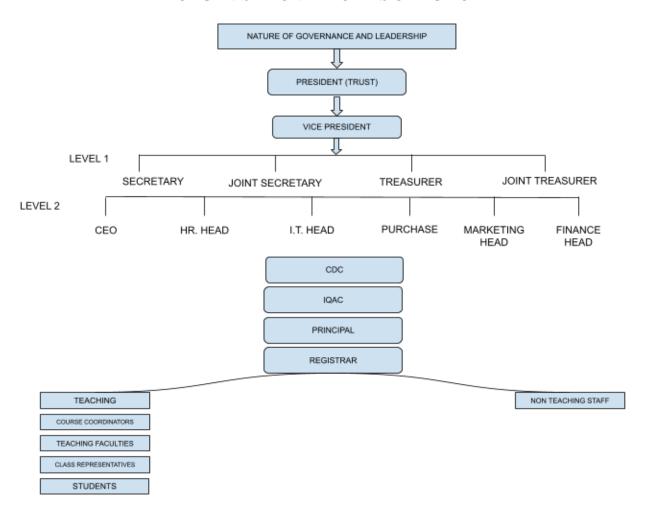

## 1. Governing Body

The organogram of the institution reflects a structured hierarchy, beginning with the "Nature of Governance and Leadership" at the top. Below this, the President (Trust) oversees operations, with the Vice President assisting. Level 1 includes key leadership roles such as Secretary, Joint Secretary, Treasurer, and Joint Treasurer.

In Level 2, there are department heads: the CEO, HR Head, IT Head, Purchase Head, Marketing Head, and Finance Head, managing their respective areas. Supporting the leadership are essential units like CDC, IQAC, Principal, and Registrar, responsible for specific institutional functions.

Further down, the organogram divides into two main categories: teaching and non-teaching staff. The teaching branch includes Course Coordinators, Teaching Faculties, Class Representatives, and Students, emphasizing a focus on academic operations. Non-teaching staff ensure smooth administrative support.