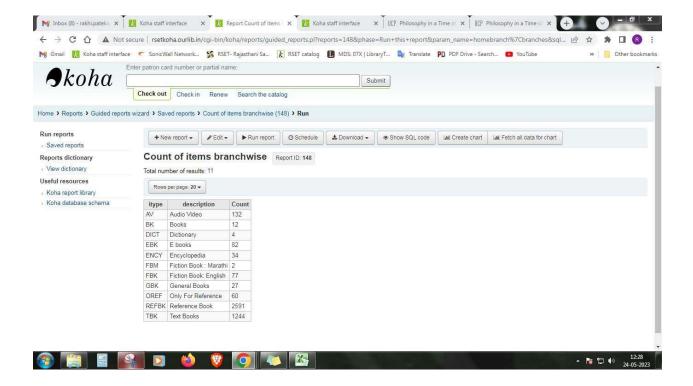

# **Supporting Documents:**

| 1 | Library Weekly footfall average                                      |
|---|----------------------------------------------------------------------|
| 2 | Scan Pages of students register                                      |
| 3 | Report Generated through Koha for the books available in the Library |
| 4 | Accession Register Report through Koha                               |