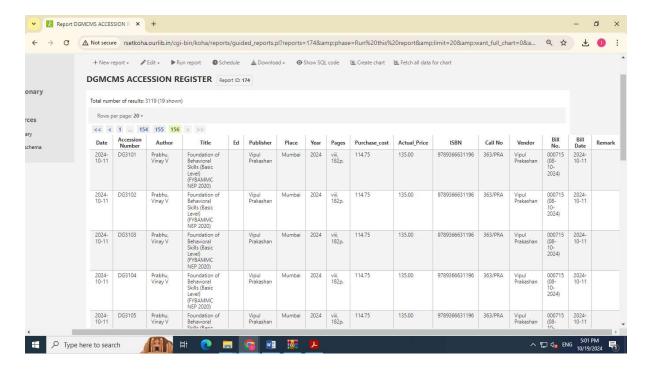

# **Supporting Documents:**

| 1 | Library Weekly footfall average                                      |
|---|----------------------------------------------------------------------|
| 2 | Scan Pages of students register                                      |
| 3 | Report Generated through Koha for the books available in the Library |
| 4 | Accession Register Report through Koha                               |