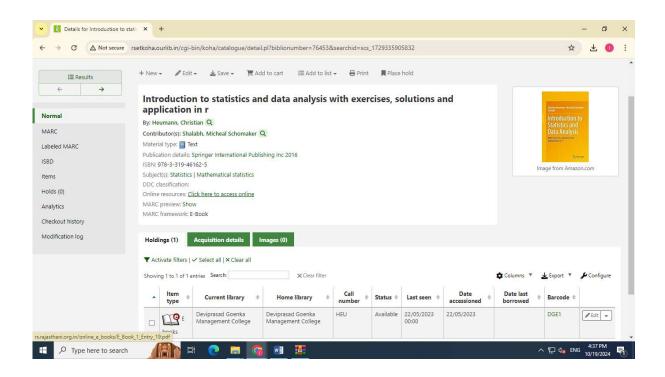

of Media Studies (DGMC) RSET Campus, S. V. Road, Malad (w), Mumbai 400 064, Maharashtra, India

#### 4.2.2: The institution has subscription for the following e-resources

- 1. e-journals
- 2. e-ShodhSindhu
- 3. Shodhganga Membership
- 4. e-books
- 5. Databases
- **6.** Remote access to e-resources

# Answer: B Any 3 of the above (e-journals, e-books, e-ShodhSindhu)

The library offers access to e-Journals, eBooks, National Digital Library (NDL) membership, and facilitates registration for e-SodhSindhu, providing users with extensive research materials and scholarly content to support their academic and research needs.

#### e-Books







#### RSET's



## Deviprasad Goenka Management College of Media Studies (DGMC) RSET Campus, S. V. Road, Malad (w), Mumbai 400 064, Maharashtra, India









#### RSET's



## Deviprasad Goenka Management College of Media Studies (DGMC) RSET Campus, S. V. Road, Malad (w), Mumbai 400 064, Maharashtra, India

#### **NDLI**



#### e-ShodhSindhu