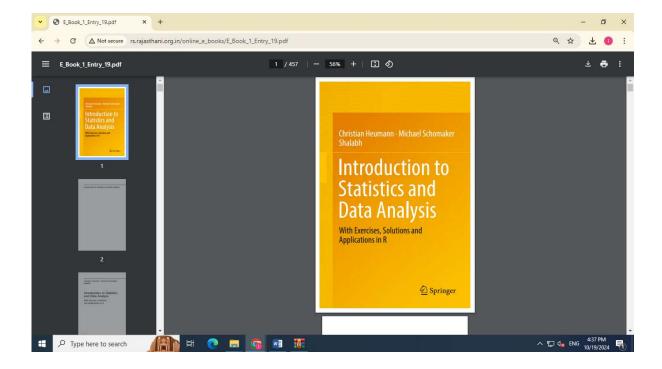

f Media Studies (DGMC) RSET Campus, S. V. Road, Malad (w), Mumbai 400 064, Maharashtra, India

#### 4.2.2: The institution has subscription for the following e-resources

- 1. e-journals
- 2. e-ShodhSindhu
- 3. Shodhganga Membership
- 4. e-books
- 5. Databases
- **6.** Remote access to e-resources

# Answer: B Any 3 of the above (e-journals, e-books, e-ShodhSindhu)

The library offers access to e-Journals, eBooks, National Digital Library (NDL) membership, and facilitates registration for e-SodhSindhu, providing users with extensive research materials and scholarly content to support their academic and research needs.

#### e-Books







#### RSET's



## Deviprasad Goenka Management College of Media Studies (DGMC) RSET Campus, S. V. Road, Malad (w), Mumbai 400 064, Maharashtra, India









#### RSET's



## Deviprasad Goenka Management College of Media Studies (DGMC) RSET Campus, S. V. Road, Malad (w), Mumbai 400 064, Maharashtra, India

#### **NDLI**



#### e-ShodhSindhu