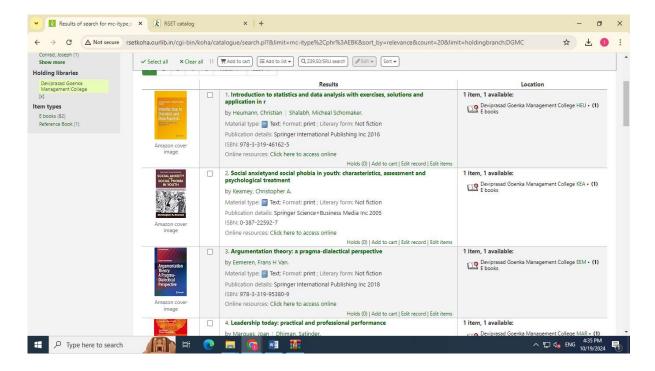

## Deviprasad Goenka Management College of Media Studies (DGMC) RSET Campus, S. V. Road, Malad (w), Mumbai 400 064, Maharashtra, India

#### 4.2.2: The institution has subscription for the following e-resources

- 1. e-journals
- 2. e-ShodhSindhu
- 3. Shodhganga Membership
- 4. e-books
- 5. Databases
- **6.** Remote access to e-resources

# Answer: B Any 3 of the above (e-journals, e-books, e-ShodhSindhu)

The library offers access to e-Journals, eBooks, National Digital Library (NDL) membership, and facilitates registration for e-SodhSindhu, providing users with extensive research materials and scholarly content to support their academic and research needs.

#### e-Books







#### RSET's



## Deviprasad Goenka Management College of Media Studies (DGMC) RSET Campus, S. V. Road, Malad (w), Mumbai 400 064, Maharashtra, India









#### RSET's



## Deviprasad Goenka Management College of Media Studies (DGMC) RSET Campus, S. V. Road, Malad (w), Mumbai 400 064, Maharashtra, India

#### **NDLI**



#### e-ShodhSindhu