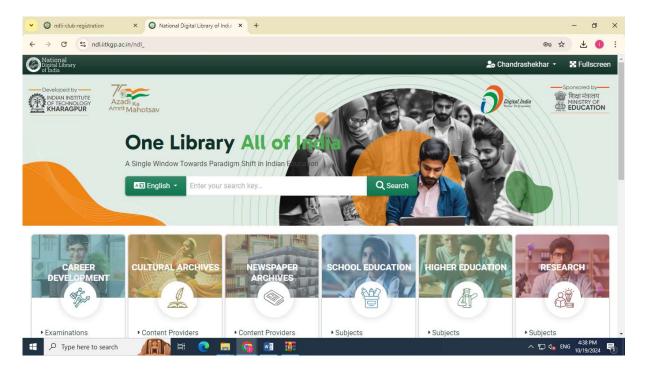

1. e-journals
- 2. e-ShodhSindhu
- 3. Shodhganga Membership
- 4. e-books
- 5. Databases
- **6.** Remote access to e-resources

# Answer: B Any 3 of the above (e-journals, e-books, e-ShodhSindhu)

The library offers access to e-Journals, eBooks, National Digital Library (NDL) membership, and facilitates registration for e-SodhSindhu, providing users with extensive research materials and scholarly content to support their academic and research needs.

#### e-Books







#### RSET's



## Deviprasad Goenka Management College of Media Studies (DGMC) RSET Campus, S. V. Road, Malad (w), Mumbai 400 064, Maharashtra, India









#### RSET's



## Deviprasad Goenka Management College of Media Studies (DGMC) RSET Campus, S. V. Road, Malad (w), Mumbai 400 064, Maharashtra, India

#### **NDLI**



#### e-ShodhSindhu