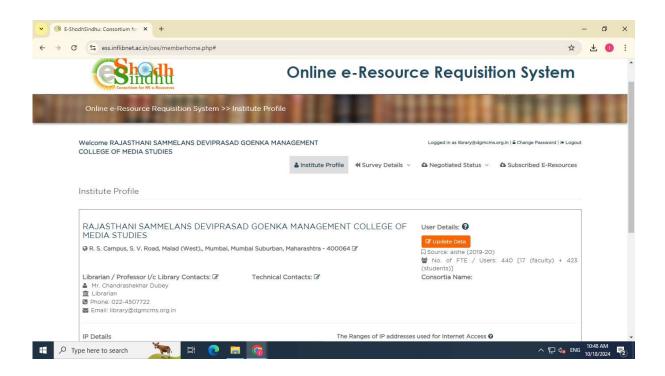

ShodhSindhu
- 3. Shodhganga Membership
- 4. e-books
- 5. Databases
- **6.** Remote access to e-resources

# Answer: B Any 3 of the above (e-journals, e-books, e-ShodhSindhu)

The library offers access to e-Journals, eBooks, National Digital Library (NDL) membership, and facilitates registration for e-SodhSindhu, providing users with extensive research materials and scholarly content to support their academic and research needs.

#### e-Books







#### RSET's



## Deviprasad Goenka Management College of Media Studies (DGMC) RSET Campus, S. V. Road, Malad (w), Mumbai 400 064, Maharashtra, India









#### RSET's



## Deviprasad Goenka Management College of Media Studies (DGMC) RSET Campus, S. V. Road, Malad (w), Mumbai 400 064, Maharashtra, India

#### **NDLI**



#### e-ShodhSindhu