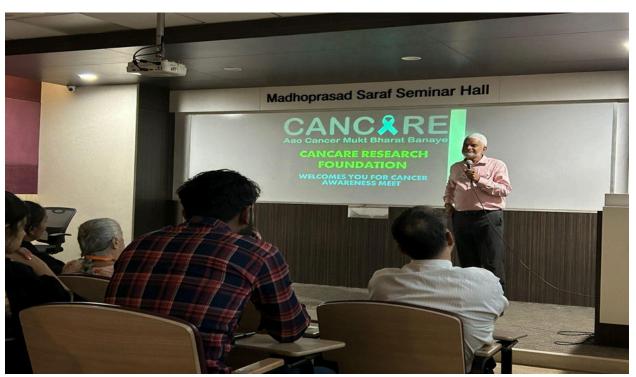

#### Report

The Rotaract Club of Deviprasad Goenka Management College of Media Studies conducted Will of Fire, its legacy event on 15th March, 2023 at the Madhoprasad Saraf Seminar Hall, RSET Campus.

This year's first Will of Fire was on Cancer awareness by our guest speaker Mr. Deshmukh Sagir, the Founder and Chairman of Cancare Research Foundation. He was working in Tata Memorial Hospital, Parel as a Medical Social Worker after retiring from Tata Hospital, he started an NGO called Cancare Research Foundation. He has helped Cancer patients for counseling, guidance, home visits and arranging Cancer Awareness among 17 states in India.

The event started at 3:30 pm when our host Rtr. Sadiya Iqbal started with her welcome speech and handed over the stage to our guest.

Mr. Sagir spoke about how he's helped 700 children to recover from cancer and how all those children are alive and married today. He also spoke about symptoms of cancer, how to avoid cancer and the effect the illness has on one's mental health. He spoke about his work and how we can help make a change.

The highlight of the event is Mr.Sagir's 85 year old grandmother who was with him and he introduced her to all students.

At the end of speech, the guest was facilitated by club advisor Prof. Selvi.

The event ended with a vote of thanks delivered by the Rtr. Sadiya.