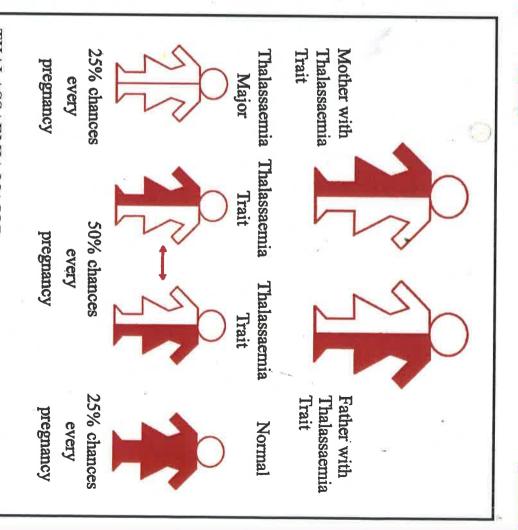

# CYCLOTHON

PEDAL FOR A CAUSE
PEDAL FOR THALASSEMIA

Participants will get

- T-Shirts
- Refreshments
- . Certificates

Scan to Register

Registration Fees 100/- only

**RSET Campus** 

Goregaon (West)

19th February, 2023 - Flag off at 7am sharp

# CYCLOTHON

Deviprasad Goenka Management College of Media Studies with its Annual festivals Media I.C.E Age and International Film Festival Cinevoyage 2023 is organizing its first ever "Cyclothon - Pedal for a cause, Pedal for Thalassemia" on 19th February, 2023.

The event will be flagged off from RSET Campus, Malad West, at 8 a.m. Hundreds of cyclists from across the city will be a part of "Cyclothon: Pedal for a Cause, Pedal for Thalassemia" which is a thought provoking initiative which gives a reality check about this lesser known yet vital crisis that exists in our society. It aims to inspire people by shedding light on preventive measures and the latest treatment options available with the advanced medical technology.

We aspire to be the first ones to take an action-oriented step towards preventing & controlling the spread of Thalassemia from our society.

Mentioned below are the details of the event.