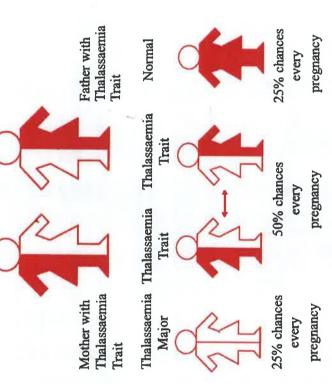

The event will be flagged off from RSET Campus, Malad West, at 8 a.m. Hundreds of cyclists from across the city will be a part of "Cyclothon: Pedal for a Cause, Pedal for Thalassemia" which is a thought provoking initiative which gives a reality check about this lesser known yet vital crisis that exists in our society. It aims to inspire people by shedding light on preventive measures and the latest treatment options available with the advanced medical technology.

We aspire to be the first ones to take an action-oriented step towards preventing & controlling the spread of Thalassemia from our society.

Mentioned below are the details of the event.

#### 5.Rules and regulations:-

- 1. The registration fee for the event is 100 Rs. and the cycles will be provided to students free of cost.
- 2. This is a Cyclothon and the cause is Thalassemia, keeping in mind the very reason of this event participants are expected to take care of their safety, abiding by the traffic rules.
- 3. Participants with prior medical conditions have to take suggestions from their family doctor about participation.
- 4. Electric Bicycles are not allowed and violation of this rule leads to disqualification.
- 5. E-certificates and refreshments will be provided to all the participants.
- 6. Participants will not be allowed to cycle without issuing the ID Proof at the registration desk on the day of the event.
- 7. The chest number and the cycle number of the participants should match and should not be removed until the completion of the event.
- 8. The organizer has the right to change the venue, route and event time as per the BMC Guidelines or Permission.
- 9. In case of any change regarding the cyclothon we will notify you through email or the event website https://dgmc.org.in/ . For any queries, you can reach out to us at info@dgmcms.org.in .