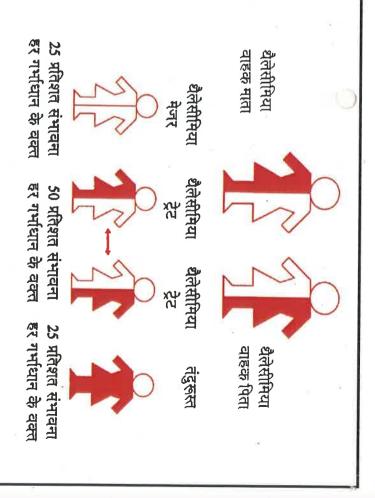

, मेमन, खोजा, भानुशाली आदि जाति के लोगों में देखा गया है, मगर अब दूसरी जातियों के लोगों में भी देखा गया है।

### थैलेसीमिया के मुख्य दो प्रकार है

- ९ .माइनर (ट्रेट) थैलेसीमिया थैलेसीमिया वाहक .
- २. मेजर थैलेसीमिया थैलेसीमिया मेजर से पीड़ित
- जो इंसान थैलेसीमिया माइनर (ट्रेट) होता है, वह सामान्यतः तंदुरूत्त होता है। उसके खून में सिर्फ लोहतत्व (हिमोग्लोबिन) की मात्रा थोड़ी कम होती है। उसे एक विशिद्य प्रकार की खून की जांच करके पहचाना जा सकता है। इस तरह की खून की जांच विशिद्य प्रयोगशाला (लेबोरेटरी) / रक्त चिकित्सक (हेमेटोलोजिस्ट) के पास या तो थैलेसीमिया सेन्टर में करा सकते हैं।
- इमारे देश में ल करोड़ से भी ज्यादा लोग थैलेसीमिया माइनर हैं ऐस माना जाता है।
   जब माता और पिता दोनों थैलेसीमिया माइनर (ट्रेट/कैरियर/वाहक) हो तब ही थैलेसीमिया मेजर बच्चा पैदा होने की संभावना होती है। (चित्र देखिए)



### बैलेसीमिया मेजर

- बालक को जीने के लिए नियमित रूप से जिंदगी भर खून चढ़ाना आवश्यक है मगर इसी जीवनडोर (खून की बोतल) के साथ रहता है एचआईवी का भयानक खौफ।
- प्रमाणित परीक्षण उपकरण (टेस्ट किट) की कुछ मर्यादा के कारण HIV Negeative खून छह महीने में HIV Positive रुक्षण दिखा सकता है। इस समय अंतरारु को विंडो पीरियड कहते हैं।
- ❖ इसके अलावा थैलेसीमिया मेजर मरीजों को कुछ अरसे बाद मधुमेह (Dieabetes), प्लीहा (Spleen), हृदय (Heart), अन्तःस्वार्वी ग्रांथियां (Endocerine leands), यकृत (Liveer) संबंधी बीमारी और दूसरी कई जटिल समस्याओं से लड़ना पड़ता है।
- बार बार खून चढ़ाने से बदन में बढ़ते रहते बिन जरूरी लोहतत्व को बाहर निकालने के लिए दवाई लेना भी अत्यंत आवश्यक है। फिलहाल बाजार में इस लोहतत्व को बाहर निकालने के लिए दो प्रकार की दवाईयां उपलब्ध है।
- 1. षैलेसीमिया के प्रति हमारा अज्ञान इस बीमारी को फलने-