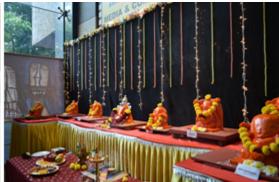

### Report

The Zone 2B of Rotaract District 3141 had organized a meeting on 17th September 2022, which was hosted by RCDGMC. The meeting started at 12:30pm where the Core members of the clubs of Zone 2B were present. The meeting started by collaring the Presidents of all present clubs. The meeting commenced with the host introducing the speaker for the day, Navneet Kabra, who is the Chairman Digital Media at Rotaract District 3141 for the RI year 2022-23. He gave us the direction as to how we can filter ideas, start thinking differently, in a new direction, which will help us gain engagement on social media platforms. He made us aware about the importance of Out of Home advertising and influencer marketing to promote our clubs. The basic understanding and proper usage of social media tools and techniques. Next part of explanation was regarding succession planning for further legacies to come. He stated the importance of succession planning and pointed out its key elements for sustenance and discipline of the club's future. He gave us a new perception as to how succession planning can take place through simple steps like observation, giving opportunities for performance, feedback and positive criticism.