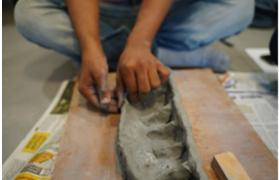

The Rotaract club of DGMC held a three-day Ganapati idol making workshop, wherein the Rotaractors made eco-friendly Ganapati idols.

26th and 27th September, were the first two days of the event, where the students sculpted Ganpati murtis. They made different forms of Ganpati namely "Ashtavinayak", "Mayureshwar, Siddhivinayak, Ballaleshwar, Shri Dhudhi Vinayak, Varadvinayak, Chintamani, Girijatmaj, Vighneshwar."

On the third day, murtis were completed and painted with a beautiful orange color and were later kept for drying. The lobby was decorated with a wonderful backdrop where the Ganesh murtis were placed.