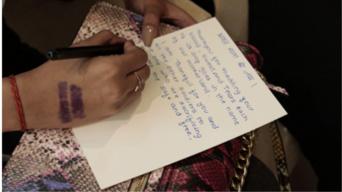

This was followed by students writing individual letters to our brave Indian soldiers. Along with the heartfelt letters, we decided to add a little extra touch of love for our Jawans by sending them beautiful rakhis which were made for them by specially-abled children.