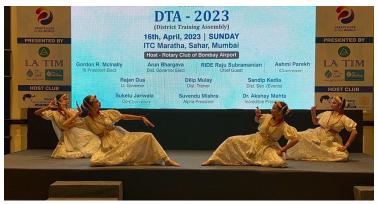

#### Report

On 16th April 2023, The Rotaract Club of Deviprasad Goenka Management College of Media Studies had the privilege to perform at the District Training Assembly (DTA) for District 3141 for the year 2023-24 and open the event with an inauguration performance. The Parent Rotary of RCDGMC, The Rotary Club of Bombay Airport hosted this event at ITC Maratha, Mumbai. Four Rotaractors from RCDGMC performed a pooja dance which portrayed the 'Shaant Ras'. Around 600 Rotarians across the city were a part of this session.