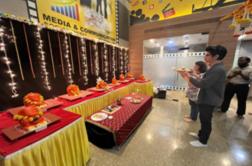

### Report

The Zone 2B of Rotaract District 3141 had organized a meeting on 17th September 2022, which was hosted by RCDGMC. The meeting started at 12:30pm where the Core members of the clubs of Zone 2B were present. The meeting started by collaring the Presidents of all present clubs. The meeting commenced with the host introducing the speaker for the day, Navneet Kabra, who is the Chairman Digital Media at Rotaract District 3141 for the RI year 2022-23. He gave us the direction as to how we can filter ideas, start thinking differently, in a new direction, which will help us gain engagement on social media platforms. He made us aware about the importance of Out of Home advertising and influencer marketing to promote our clubs. The basic understanding and proper usage of social media tools and techniques. Next part of explanation was regarding succession planning for further legacies to come. He stated the importance of succession planning and pointed out its key elements for sustenance and discipline of the club's future. He gave us a new perception as to how succession planning can take place through simple steps like observation, giving opportunities for performance, feedback and positive criticism.