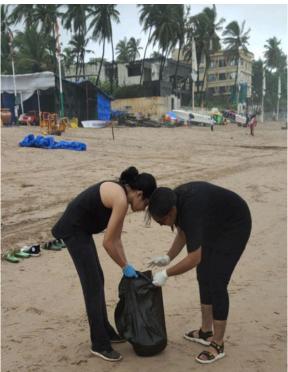

- Rubber Gloves and Mask
- Sanitizer Water Bottle

The participants are requested to fill the google form which will be circulated.

On the occasion of International Coastal Cleanup Day 2022, under the initiative of Government of India's Clean Coastal Safe Sea, RCDGMC commemorated the same on 18th of September 2022

The team arrived at Juhu beach at 8 o'clock with full zeal and vigor for the cleanup drive.

People pitched in to collect beach trash to make the beach a more pleasant and safer place for everyone.

Every piece of litter that was removed from the beach and kept out of the ocean reduces the amount of trash harming aquatic life.

At the end, 9 garbage bags were filled till the brim and there was a visible difference of cleanliness at the beach. This beach clean-up was a crucial mitigation technique that promoted awareness of the issue and motivated people to take part in finding solutions.

The main feedback of this beach clean-up drive was to increase public awareness of marine pollution and to help the oceans by removing trash and plastic waste.