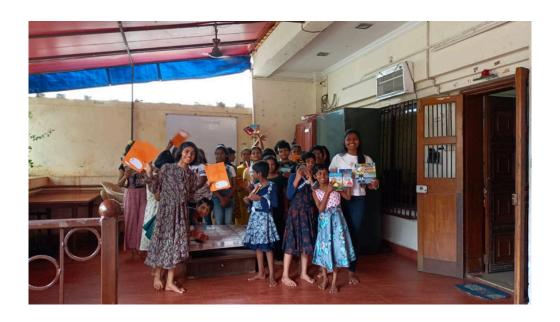

The Rotaract Club of DGMC organized a 'Bookmark Making' event to celebrate International Literacy Day on 8th September.

For this event, beautiful bookmarks were made by the Rotaractors which reflected their artistic skills and thoughtfulness.

Later, Rotaractors visited The Desire Society Orphanage at Malad (W).

There they donated the collected story books and notebooks with the handcrafted bookmarks.

Just as they opened their books, their eyes met the bookmarks which were kept in the books as a mini surprise, this doubled their enthusiasm to grasp every word written in those books.

The gifts were well received by the children. The special edition of the book marks was the cherry on top.