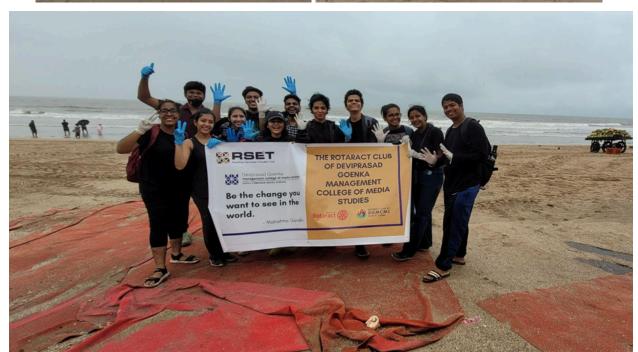

- Rubber Gloves and Mask
- Sanitizer Water Bottle

The participants are requested to fill the google form which will be circulated.

On the occasion of International Coastal Cleanup Day 2022, under the initiative of Government of India's Clean Coastal Safe Sea, RCDGMC commemorated the same on 18th of September 2022

The team arrived at Juhu beach at 8 o'clock with full zeal and vigor for the cleanup drive.

People pitched in to collect beach trash to make the beach a more pleasant and safer place for everyone.

Every piece of litter that was removed from the beach and kept out of the ocean reduces the amount of trash harming aquatic life.

At the end, 9 garbage bags were filled till the brim and there was a visible difference of cleanliness at the beach. This beach clean-up was a crucial mitigation technique that promoted awareness of the issue and motivated people to take part in finding solutions.

The main feedback of this beach clean-up drive was to increase public awareness of marine pollution and to help the oceans by removing trash and plastic waste.