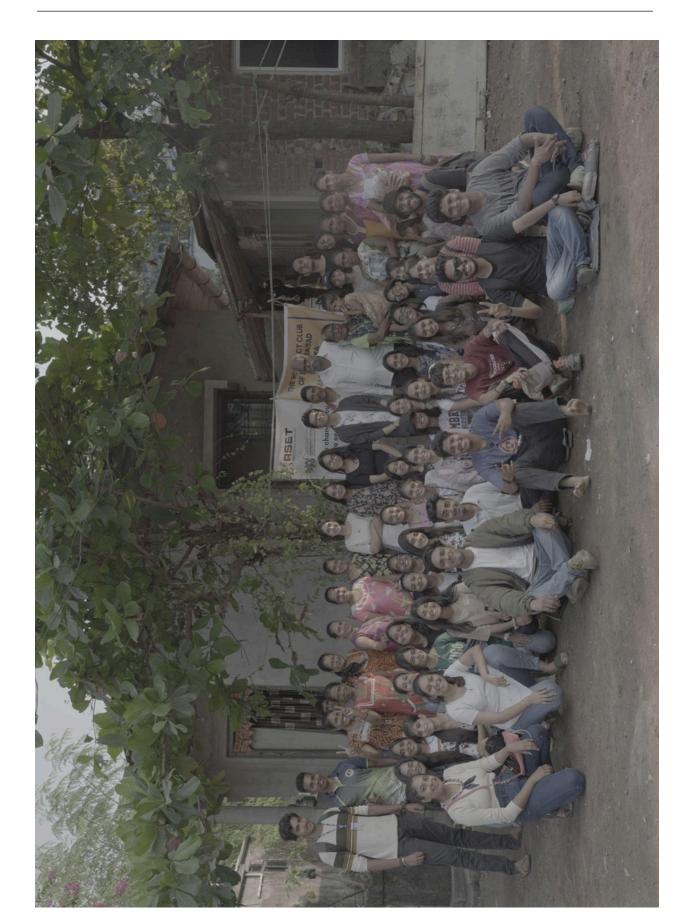

#### Part 2

Second part of the 'Proud Girl' project was conducted on 12th November 2022. It was a full day event which consisted of visiting a village named Umela Fatak, in Nagaon (W) for spreading awareness about menstruation, hygiene and the importance of sanitary pads.

The bus reached the destination at 10:30 am. The first thing was cleaning the area where the Rotaractors were going to make the setup for people to sit and teach people how to make Sanitary pads.

After the clean up, a rally commenced with the club banner and slogans were said aloud to inform people in the village about the session.

After the villagers gathered and settled, the President of the club Rtr. Sanman Hutgikar made them aware of the club and the purpose of the visit. Our faculty Prof. Selvi, and Mrs. Sunita w felicitated the head of the village Mr. Nilke and the President of the village Mr. Gangadhar for helping and allowing us to do this project in the village.