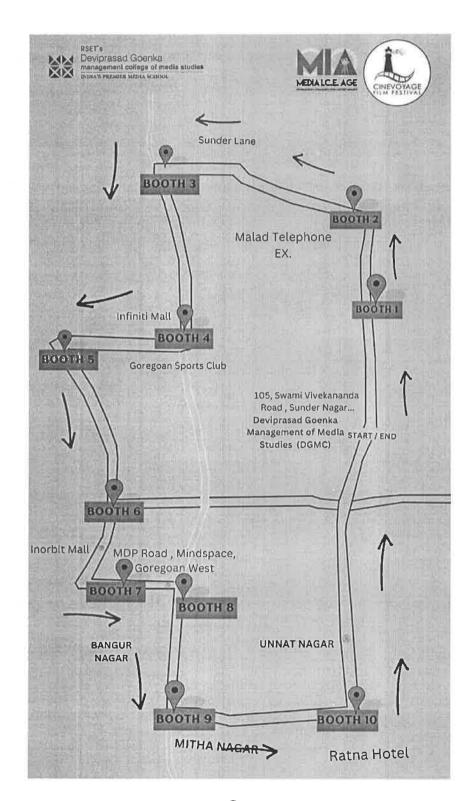

#### 6. Route:-

The event will be flagged off from the Pravinchandra D Shah Sports Academy (PDSA) Truf, RSET Campus, Malad West.

Following the Swami Vivekananda road, the cyclists will go upto the Malad Telephone exchange and later merge into the Sundar Lane.

Crossing both Infiniti and Inorbit Mall, the cyclists enter Bangur Nagar, Goregaon West.

Taking the left at the Goregaon Junction, the cyclists pedal towards MG Road Signal (Ratna Hotel) and take a left again, circling back to the RSET Campus.