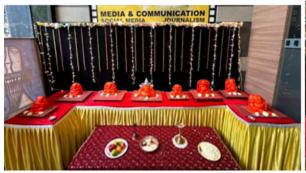

### Report

The Zone 2B of Rotaract District 3141 had organized a meeting on 17th September 2022, which was hosted by RCDGMC. The meeting started at 12:30pm where the Core members of the clubs of Zone 2B were present. The meeting started by collaring the Presidents of all present clubs. The meeting commenced with the host introducing the speaker for the day, Navneet Kabra, who is the Chairman Digital Media at Rotaract District 3141 for the RI year 2022-23. He gave us the direction as to how we can filter ideas, start thinking differently, in a new direction, which will help us gain engagement on social media platforms. He made us aware about the importance of Out of Home advertising and influencer marketing to promote our clubs. The basic understanding and proper usage of social media tools and techniques. Next part of explanation was regarding succession planning for further legacies to come. He stated the importance of succession planning and pointed out its key elements for sustenance and discipline of the club's future. He gave us a new perception as to how succession planning can take place through simple steps like observation, giving opportunities for performance, feedback and positive criticism.