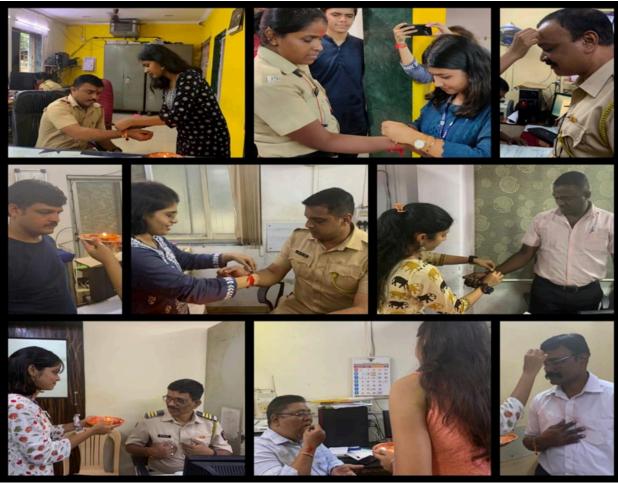

## Report

Rakhi with Heroes was an event that is a definition of what we can call as 'sweet and simple'.

An event filled with love and laughter, organized by the Community Service avenue. The students of the Rotaract Club of DGMC went to Malad Police Station on 11th August 2022 at 11:30am. They shared the joyous celebration of Raksha Bandhan with hard-working police officers, to express gratitude for the effort, to protect and preserve the safety of all citizens Students of RCDGMC tied rakhis to the officers in the police station. It truly was a heartwarming event but before leaving they did not forget to flash a smile for the camera.

The members of RCDGMC stand successful in spreading smiles on the faces of the Police officers on this delightful festival.