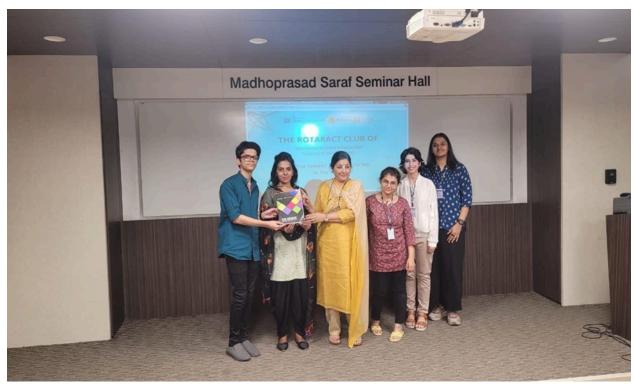

#### Report

The Rotaract Club of Deviprasad Goenka Management College of Media Studies had its Orientation Ceremony for the year 2022-23 on 25th July from 12pm onwards at the Madhoprasad Saraf Seminar Hall, DGMC, RSET Campus.

The event started with Rtr. Khushi Agarwal, Director of the Editorial Avenue, welcoming everyone present at the venue. Dr. Amee Vora, Principal of DGMC addressed the students and spoke about the fundamentals of the Rotaract Club. This was followed by a presentation by Rtr.Vanshitaa Mehta, the HRD officer of RCDGMC followed by Rtr.Sanman Hutgikar, the President of the Club.

Rtr. Harshita Sewani, the HRD officer of District 3141 for the present year, was invited as our special guest. She gave a brief on the significance of The Rotary Movement and the essence of being a worthy 'Rotaractor'.

This Ceremony was followed by a Standup Comedy Show wherein two maestros Mr. Masoom Rajwani and Mr. Anish Goregaonka performed. As their performances came to an end, Prof.Selvi S, one of our club advisors, gave the students a piece of knowledge about the Rotaract Club. Rtr. Neel Siddhpura, The treasurer for the year, explained to the audience about the membership process and the basics/basis of joining the club. As the event came to an end, Rtr. Chetna Shastri, the IPP, gave the vote of thanks and expressed her gratitude on behalf of the entire team of RCDGMC.