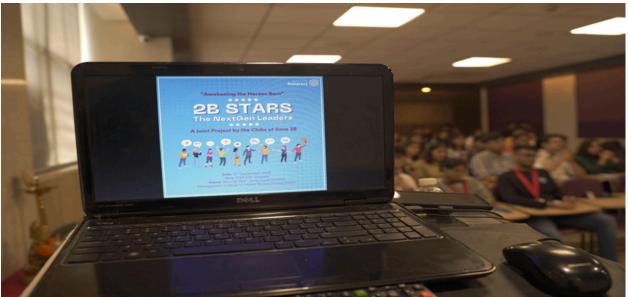

#### 2B Stars

### Report

The Zone 2B of Rotaract District 3141 had organized a meeting on 17th September 2022, which was hosted by RCDGMC. The meeting started at 12:30pm where the Core members of the clubs of Zone 2B were present. The meeting started by collaring the Presidents of all present clubs. The meeting commenced with the host introducing the speaker for the day, Navneet Kabra, who is the Chairman Digital Media at Rotaract District 3141 for the RI year 2022-23. He gave us the direction as to how we can filter ideas, start thinking differently, in a new direction, which will help us gain engagement on social media platforms. He made us aware about the importance of Out of Home advertising and influencer marketing to promote our clubs. The basic understanding and proper usage of social media tools and techniques. Next part of explanation was regarding succession planning for further legacies to come. He stated the importance of succession planning and pointed out its key elements for sustenance and discipline of the club's future. He gave us a new perception as to how succession planning can take place through simple steps like observation, giving opportunities for performance, feedback and positive criticism.