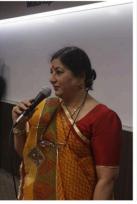

The event started with Rtr. Khushi Agarwal, Director of the Editorial Avenue, welcoming everyone present at the venue. Dr. Amee Vora, Principal of DGMC addressed the students and spoke about the fundamentals of the Rotaract Club. This was followed by a presentation by Rtr.Vanshitaa Mehta, the HRD officer of RCDGMC followed by Rtr.Sanman Hutgikar, the President of the Club.

Rtr. Harshita Sewani, the HRD officer of District 3141 for the present year, was invited as our special guest. She gave a brief on the significance of The Rotary Movement and the essence of being a worthy 'Rotaractor'.