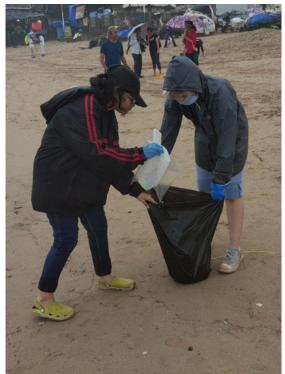

- Rubber Gloves and Mask
- Sanitizer Water Bottle

The participants are requested to fill the google form which will be circulated.

On the occasion of International Coastal Cleanup Day 2022, under the initiative of Government of India's Clean Coastal Safe Sea, RCDGMC commemorated the same on 18th of September 2022

The team arrived at Juhu beach at 8 o'clock with full zeal and vigor for the cleanup drive.

People pitched in to collect beach trash to make the beach a more pleasant and safer place for everyone.

Every piece of litter that was removed from the beach and kept out of the ocean reduces the amount of trash harming aquatic life.

At the end, 9 garbage bags were filled till the brim and there was a visible difference of cleanliness at the beach. This beach clean-up was a crucial mitigation technique that promoted awareness of the issue and motivated people to take part in finding solutions.

The main feedback of this beach clean-up drive was to increase public awareness of marine pollution and to help the oceans by removing trash and plastic waste.