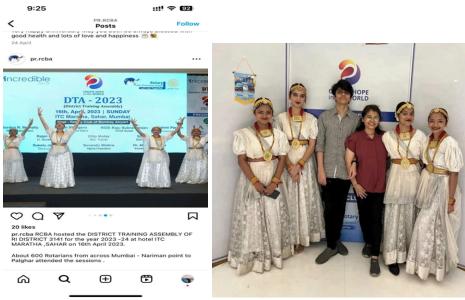

#### Report

On 16th April 2023, The Rotaract Club of Deviprasad Goenka Management College of Media Studies had the privilege to perform at the District Training Assembly (DTA) for District 3141 for the year 2023-24 and open the event with an inauguration performance. The Parent Rotary of RCDGMC, The Rotary Club of Bombay Airport hosted this event at ITC Maratha, Mumbai. Four Rotaractors from RCDGMC performed a pooja dance which portrayed the 'Shaant Ras'. Around 600 Rotarians across the city were a part of this session.