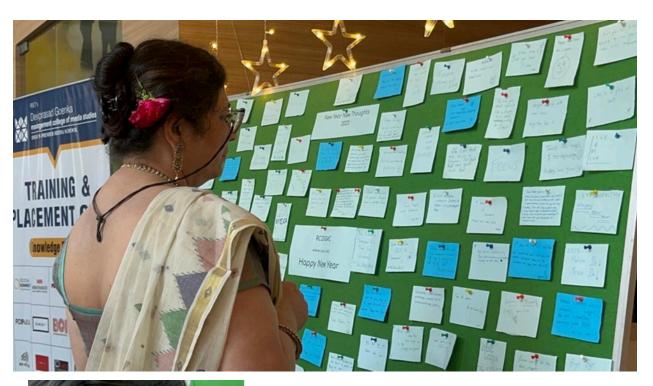

#### Report

The Rotaract club of Deviprasad Goenka management College of media studies had organized its first event of 2023 'New Year New Thoughts', conducted by the Editorial Avenue from 2nd January to 5th January.

All the students as well as the teaching and non-teaching staff were given a piece of paper wherein they wrote their thoughts, messages , quotes , resolutions and affirmations anonymously.

The pieces of paper were then collected and pinned on the board on the ground floor, so that everyone could read it. Everyone reading these quotes and messages were filled with enthusiasm and positivity.

This event encouraged everyone to start their new year on a positive note.