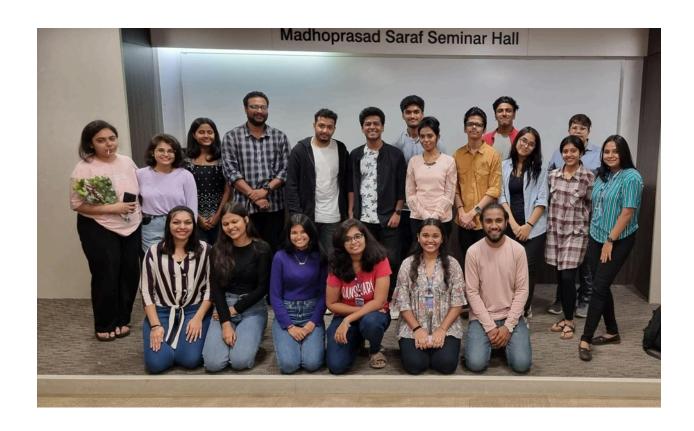

#### Report

The Rotaract Club of Deviprasad Goenka Management College of Media Studies had its Orientation Ceremony for the year 2022-23 on 25th July from 12pm onwards at the Madhoprasad Saraf Seminar Hall, DGMC, RSET Campus.

The event started with Rtr. Khushi Agarwal, Director of the Editorial Avenue, welcoming everyone present at the venue. Dr. Amee Vora, Principal of DGMC addressed the students and spoke about the fundamentals of the Rotaract Club. This was followed by a presentation by Rtr.Vanshitaa Mehta, the HRD officer of RCDGMC followed by Rtr.Sanman Hutgikar, the President of the Club.

Rtr. Harshita Sewani, the HRD officer of District 3141 for the present year, was invited as our special guest. She gave a brief on the significance of The Rotary Movement and the essence of being a worthy 'Rotaractor'.

This Ceremony was followed by a Standup Comedy Show wherein two maestros Mr. Masoom Rajwani and Mr. Anish Goregaonka performed. As their performances came to an end, Prof.Selvi S, one of our club advisors, gave the students a piece of knowledge about the Rotaract Club. Rtr. Neel Siddhpura, The treasurer for the year, explained to the audience about the membership process and the basics/basis of joining the club. As the event came to an end, Rtr. Chetna Shastri, the IPP, gave the vote of thanks and expressed her gratitude on behalf of the entire team of RCDGMC.