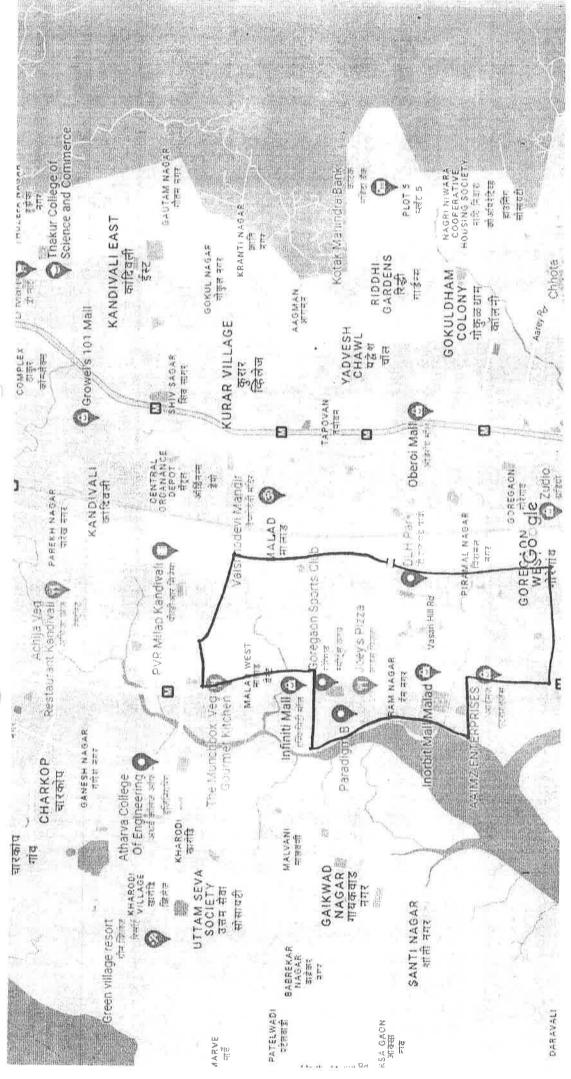

#### 1. Distance and Route:-

The route shall be safe and perfectly signposted. From the start of the cyclothon, the route may be used only by the riders and the vehicles following the riders. The cyclothon will begin from the RSET Campus at 8 a.m. and will cover areas of Malad west, Goregaon west and circle back to the RSET Campus. The total distance of the route is approximately 10 Kms.

#### 6. Route:-

The event will be flagged off from the Pravinchandra D Shah Sports Academy (PDSA) Truf, RSET Campus, Malad West.

Following the Swami Vivekananda road, the cyclists will go upto the Malad Telephone exchange and later merge into the Sundar Lane.

Crossing both Infiniti and Inorbit Mall, the cyclists enter Bangur Nagar, Goregaon West.

Taking the left at the Goregaon Junction, the cyclists pedal towards MG Road Signal (Ratna Hotel) and take a left again, circling back to the RSET Campus.