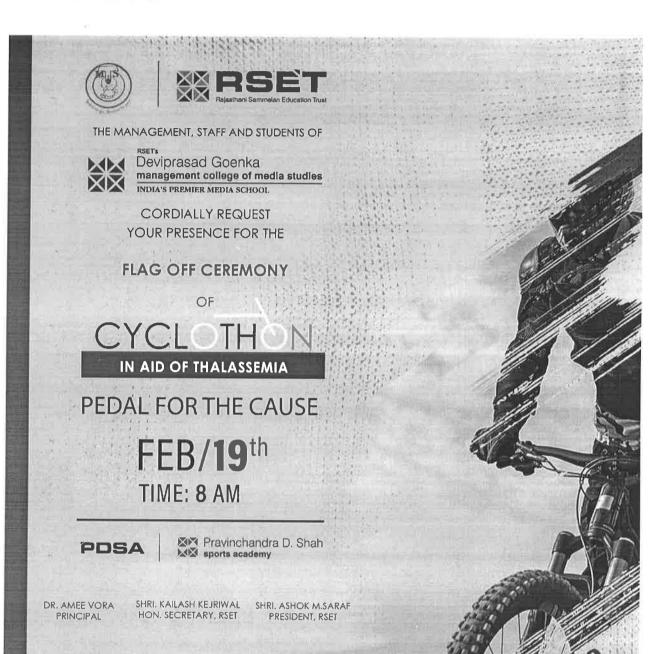

# CYCLOTHON

PEDAL FOR A CAUSE
PEDAL FOR THALASSEMIA

Participants will get

- T-Shirts
- Refreshments
- . Certificates

Scan to Register

Registration Fees 100/- only

**RSET Campus** 

Goregaon (West)

19th February, 2023 - Flag off at 7am sharp

# CYCLOTHON

Deviprasad Goenka Management College of Media Studies with its Annual festivals Media I.C.E Age and International Film Festival Cinevoyage 2023 is organizing its first ever "Cyclothon - Pedal for a cause, Pedal for Thalassemia" on 19th February, 2023.

### Name of the Institute: Deviprasad Goenka Management College of Media Studies

Venue: Pravinchandra D. Shah Sports Academy Ground,/
DGMC Building

Day: Sunday

Date: 19th February, 2023

Time: From 8am onwards