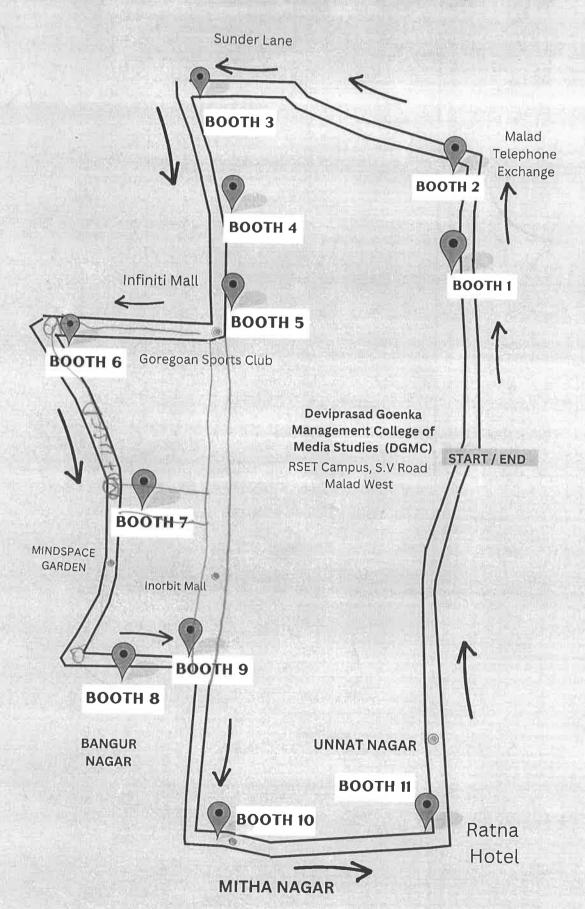

#### 6. Route:-

The event will be flagged off from the Pravinchandra D Shah Sports Academy (PDSA) Truf, RSET Campus, Malad West.

Following the Swami Vivekananda road, the cyclists will go upto the Malad Telephone exchange and later merge into the Sundar Lane.

Crossing both Infiniti and Inorbit Mall, the cyclists enter Bangur Nagar, Goregaon West.

Taking the left at the Goregaon Junction, the cyclists pedal towards MG Road Signal (Ratna Hotel) and take a left again, circling back to the RSET Campus.