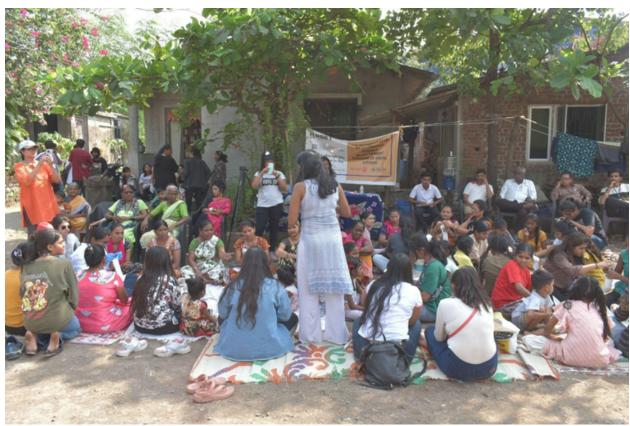

#### Part 2

Second part of the 'Proud Girl' project was conducted on 12th November 2022. It was a full day event which consisted of visiting a village named Umela Fatak, in Nagaon (W) for spreading awareness about menstruation, hygiene and the importance of sanitary pads.

The bus reached the destination at 10:30 am. The first thing was cleaning the area where the Rotaractors were going to make the setup for people to sit and teach people how to make Sanitary pads.

After the clean up, a rally commenced with the club banner and slogans were said aloud to inform people in the village about the session.

After the villagers gathered and settled, the President of the club Rtr. Sanman Hutgikar made them aware of the club and the purpose of the visit. Our faculty Prof. Selvi, and Mrs. Sunita w felicitated the head of the village Mr. Nilke and the President of the village Mr. Gangadhar for helping and allowing us to do this project in the village.