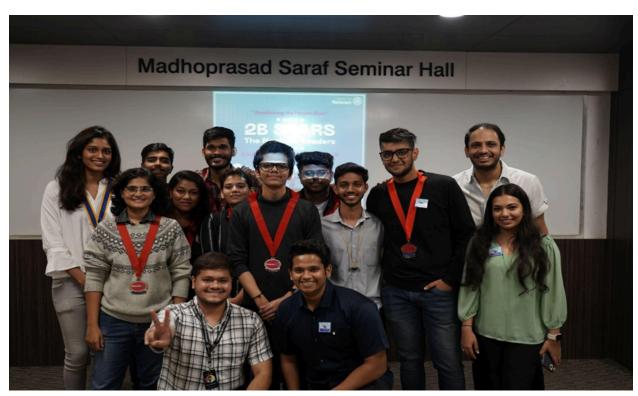

#### 2B Stars

### Report

The Zone 2B of Rotaract District 3141 had organized a meeting on 17th September 2022, which was hosted by RCDGMC. The meeting started at 12:30pm where the Core members of the clubs of Zone 2B were present. The meeting started by collaring the Presidents of all present clubs. The meeting commenced with the host introducing the speaker for the day, Navneet Kabra, who is the Chairman Digital Media at Rotaract District 3141 for the RI year 2022-23. He gave us the direction as to how we can filter ideas, start thinking differently, in a new direction, which will help us gain engagement on social media platforms. He made us aware about the importance of Out of Home advertising and influencer marketing to promote our clubs. The basic understanding and proper usage of social media tools and techniques. Next part of explanation was regarding succession planning for further legacies to come. He stated the importance of succession planning and pointed out its key elements for sustenance and discipline of the club's future. He gave us a new perception as to how succession planning can take place through simple steps like observation, giving opportunities for performance, feedback and positive criticism.