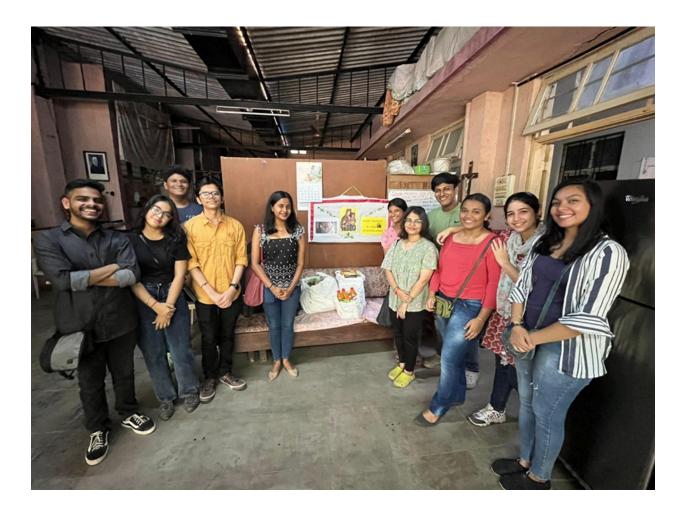

## Report

Rakhi with Heroes was an event that is a definition of what we can call as 'sweet and simple'.

An event filled with love and laughter, organized by the Community Service avenue. The students of the Rotaract Club of DGMC went to Malad Police Station on 11th August 2022 at 11:30am. They shared the joyous celebration of Raksha Bandhan with hard-working police officers, to express gratitude for the effort, to protect and preserve the safety of all citizens Students of RCDGMC tied rakhis to the officers in the police station. It truly was a heartwarming event but before leaving they did not forget to flash a smile for the camera.

The members of RCDGMC stand successful in spreading smiles on the faces of the Police officers on this delightful festival.