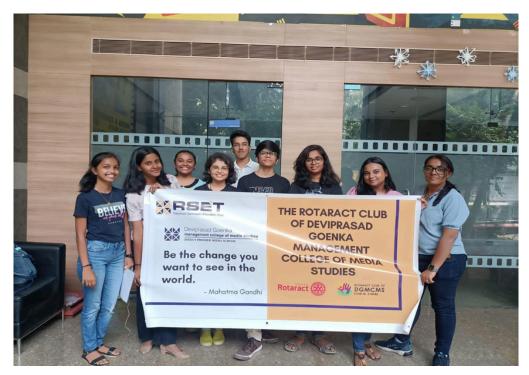

# 7.2.1 – Describe two best practices successfully implemented by the Institution as per NAAC format.

Best Practice 1 – **Nurturing Leaders** through College events and Rotaract Club of DGMC