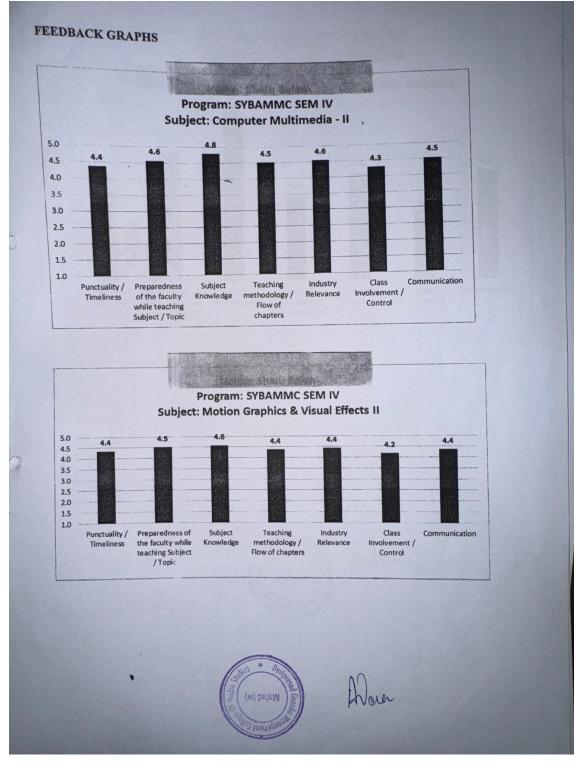

|



Deviprasad Goenka Management College of Media Studies (DGMC)

RSET Campus, S. V. Road, Malad (w), Mumbai 400 064, Maharashtra, India





Down



Deviprasad Goenka management college of media studies INDIA'S PREMIER MEDIA SCHOOL





Abra



#### Deviprasad Goenka Management College of Media Studies (DGMC) RSET Campus, S. V. Road, Malad (w), Mumbai 400 064, Maharashtra, India

#### • Non teaching staff

The performance appraisal system for non-teaching staff at DGMC emphasizes the importance of interpersonal skills and personal development in enhancing workplace effectiveness. This system aims to foster a supportive environment that encourages collaboration and professional growth. Few of the key criteria such as punctuality, skills, work ethic, and problem-solving abilities. This structured approach aims to enhance both individual performance and the overall effectiveness of the team.



hora



#### Deviprasad Goenka M